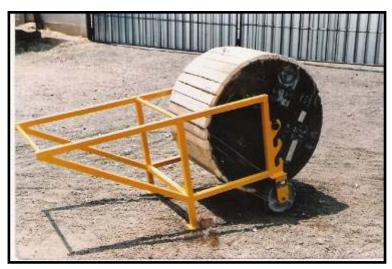

## YARD TROLLEY

The yard trolley was designed to assist cable yard operations in speeding up the movement of drums to and from coiling machines. This is useful when forklifts are tied up or coiling machines are busy with long cut lengths as the drum can be rotated while on the yard trolley. This will be a manual operation but does give flexibility for short cut lengths. Sturdy wheels allow the trolley to be moved around in the yard as a one man operation.

The frame is manufactured from structural steel and fitted with a stepped shaft holder to accommodate different size drums. The unit comes complete with shaft and can be finished in any standard paint colour, powder coating or electroplating.

Ideally the yard trolley can move drums with a maximum diameter of 1,00 meter and a width of 1,00 meter. Maximum weight of drums to move is 300 Kg.

The yard trolley is manufactured on order only with a standard lead time of 2 weeks from receipt of order applicable.